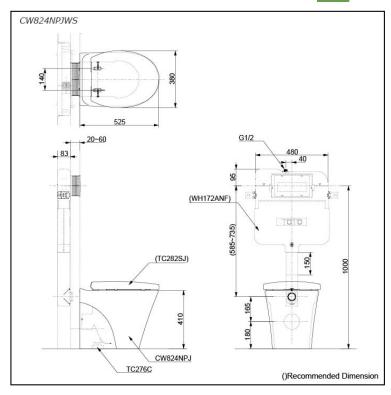

# **S**pecifications

Flush system: Wash Down
Water Use: 4.5L / 3L
Rough-in: H=180 mm
Bowl Shape: Round

Water Pressure: 0.05MPa~0.75MPa Size: 360Wx525Dx490H mm

# Parts description

Seat & Cover is not included.

- CW824NPJ
   Round Wall Faced Closet Bowl (P-Trap) (Rough-in 180)
- TX276C Fixing Bracket

#### **Optional Parts**

- TC282SJ Seat & Cover
- TX215C Slip-in Connector
- WH172ANF Concealed Cistern w/o Frame
- MB174P Flush Panel

White