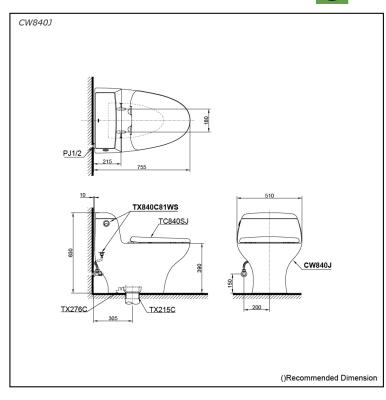

# **S**pecifications

| Flush system:   | Wash Down         |
|-----------------|-------------------|
| Water Use:      | 4.5L / 3L         |
| Trap Type:      | S-Trap            |
| Rough-in:       | 305 mm            |
| Bowl Shape:     | Elongated         |
| Water Pressure: | 0.05MPa~0.75MPa   |
| Size:           | 510Wx755Dx630H mm |
|                 |                   |

## Parts description

Seat & Cover is **not included.** Stop Valve & Flexible Hose is **not included.** 

CW840J 

One Piece Toilet

**Optional Parts** 

- TC840SJ 0 Seat & Cover
- 0
  - TX277S Stop Valve w/ Flexible Hose