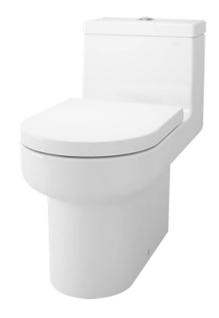

#### OMNI+ ONE PIECE TOILET

### eatures

- Stylish and sleek design, one-piece toilet
- **Dual Flush System**

# pecifications

Wash Down Flush system: Water Use: 4.5L / 3L Trap Type: S-Trap Rough-in: 305 mm Bowl Shape: D-Shape

Water Pressure: 0.05MPa~0.75MPa 360Wx720Dx660H mm