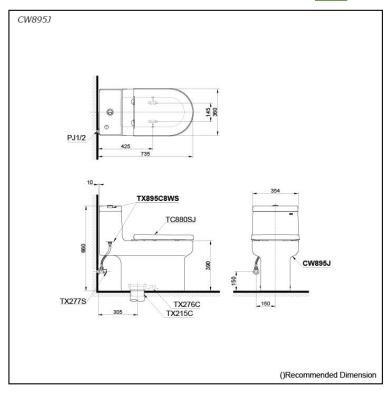

# pecifications

Wash Down Flush system: Water Use: 4.5L / 3L Trap Type: S-Trap Rough-in: 305 mm Bowl Shape: D-Shape

Water Pressure: 0.05MPa~0.75MPa 360Wx720Dx660H mm

## Parts description

Seat & Cover is **not included**. Stop Valve & Flexible Hose is **not included**.

- CW895J One Piece Toilet
- **TX895C8WS** Dual Flush Tank Trim w/o Stop Valve for CW895J
- TX215C Slip-In Connector
- **TX276C** Fixing Bracket

### **Optional Parts**

- TC880SJ Duroplast Seat & Cover w/ Metal Hinges & Soft Closing
- TX277S Stop Valve w/ Flexible Hose

White