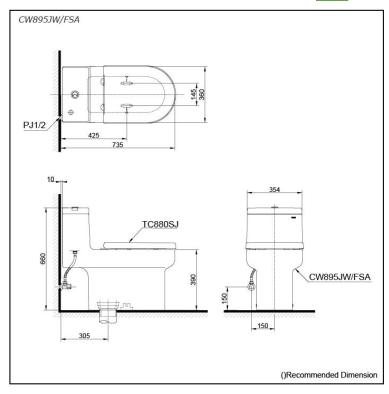

## **S**pecifications

Flush system: Wash Down
Water Use: 4.5L / 3L
Trap Type: S-Trap
Rough-in: 305 mm
Bowl Shape: D-Shape

Water Pressure: 0.05MPa~0.75MPa Size: 360Wx720Dx660H mm

# Parts description

Seat & Cover is **included.** Stop Valve & Flexible Hose is **included.** 

- CW895JW/FSA One Piece Toilet
- TX895C8WS
   Dual Flush Tank Trim w/o Stop Valve for CW895J
- TX215C
   Slip-In Connector
- TX276C Fixing Bracket
- TX277S Stop Valve w/ Flexible Hose
- TC880SJ
   Duroplast Seat & Cover w/ Metal Hinges & Soft Closing