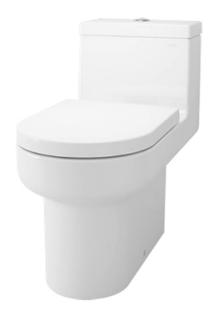

### OMNI+ ONE PIECE TOILET

### **B**eatures

- Stylish and sleek design, one-piece toilet
- WATER SAVING
- Dual Flush System

White