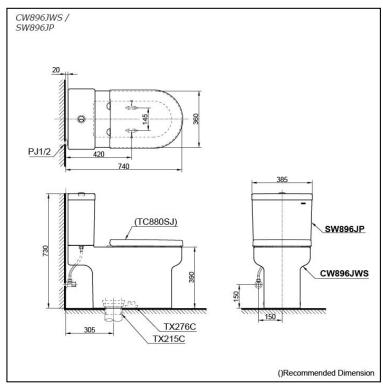

#### CW896JWS / SW896JP

# **S**pecifications

Flush system: Wash Down
Water Use: 4.5L / 3L
Rough-in: 305 mm
Bowl Shape: D-Shape

Water Pressure: 0.05MPa~0.75MPa Size: 385Wx720Dx730H mm

# Parts description

Seat & Cover is **not included.** Stop Valve & Flexible Hose is **included.** 

- CW896J
   D-Shape Close Coupled Toilet (S-Trap) (Rough-in 305)
- SW896JP Tank & Lid w/ Tank Trim

#### **Optional Parts**

- TC880SJ Duroplast Seat & Cover w/ Metal Hinges & Soft Closing
- O TX215C Slip-in connector
- TX276C
   Fixing Bracket

White