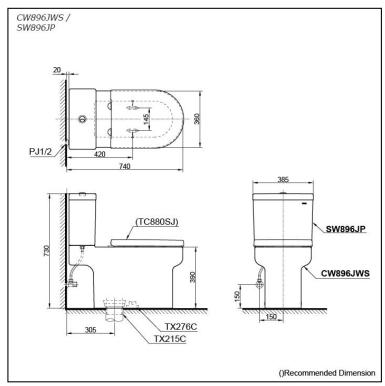

#### CW896JWS / SW896JP

# **S**pecifications

Flush system: Wash Down
Water Use: 4.5L / 3L
Rough-in: 305 mm
Bowl Shape: D-Shape

Water Pressure: 0.05MPa~0.75MPa Size: 385Wx720Dx730H mm

# Parts description

Seat & Cover is **not included.** Stop Valve & Flexible Hose is **included.** 

- CW896J
   D-Shape Close Coupled Toilet (S-Trap) (Rough-in 305)
- SW896JP Tank & Lid w/ Tank Trim

#### **Optional Parts**

- TC880SJ Duroplast Seat & Cover w/ Metal Hinges & Soft Closing
- O TX215C Slip-in connector
- TX276C
   Fixing Bracket

White