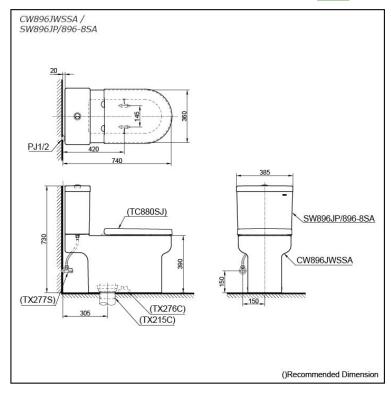

# **S**pecifications

Flush system: Wash Down
Water Use: 4.5L / 3L
Rough-in: 305 mm
Bowl Shape: D-Shape

Water Pressure: 0.05MPa~0.75MPa Size: 385Wx720Dx730H mm

# Parts description

Seat & Cover is **not included.** Stop Valve & Flexible Hose is **not included.** 

- CW896JWSSA
   D-Shape Close Coupled Toilet (S-Trap)
   (Rough-in 305)
- SW896JP/896-8SA Tank & Lid w/ Tank Trim

### **Optional Parts**

- TC880SJ Duroplast Seat & Cover w/ Metal Hinges & Soft Closing
- TX277S Stop Valve w/ Flexible Hose
- O TX215C Slip-in connector
- TX276C Fixing Bracket

White