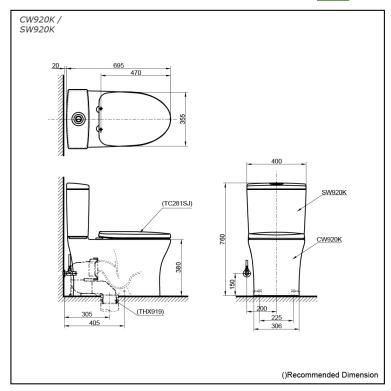

### CW920K / **SW920K**

# Specifications 5 4 1

Flush system: TORNADO FLUSH

Water Use: 4.5L / 3L Rough-in: 305 mm Bowl Shape: Elongated

Water Pressure: 0.05MPa~0.75MPa 400Wx695Dx760H mm

# Parts description

Seat & Cover is not included.

- CW920K Elongated Close Coupled Toilet (S-Trap) (Rough-in 305)
- SW920K Tank & Lid w/ Tank Trim

#### **Optional Parts**

- TC281SJ Seat & Cover
- TC385VS Soft Close Seat & Cover
- THX919 **Drain Socket**