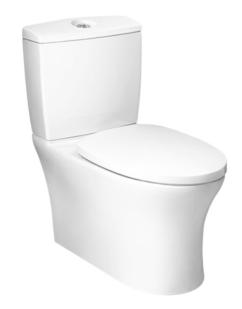

#### CLOSE COUPLED TOILET

## **F**eatures

- Stylish design, high profile Close Coupled Toilet
- TORNADO FLUSH for powerful flushing effect with less amount of water
- **CEFIONTECT Technology:** super smooth, ion barrier glazing for a clean toilet bowl
- Wall-Faced Styling with concealed trapway for easy cleaning

# Parts description

Seat & Cover is not included.

- CW920K Elongated Close Coupled Toilet (S-Trap) (Rough-in 305)
- SW920K Tank & Lid w/ Tank Trim