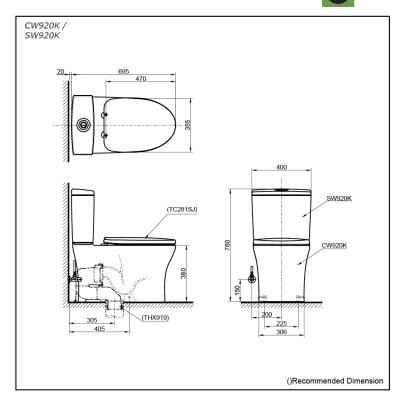

### CW920K / **SW920K**

# Specifications 5 4 1

Flush system: TORNADO FLUSH

Water Use: 4.5L / 3L Rough-in: 305 mm Bowl Shape: Elongated

Water Pressure: 0.05MPa~0.75MPa 400Wx695Dx760H mm

# Parts description

Seat & Cover is not included.

- CW920K Elongated Close Coupled Toilet (S-Trap) (Rough-in 305)
- SW920K Tank & Lid w/ Tank Trim

#### **Optional Parts**

- TC281SJ Seat & Cover
- TC385VS Soft Close Seat & Cover
- THX919 **Drain Socket**