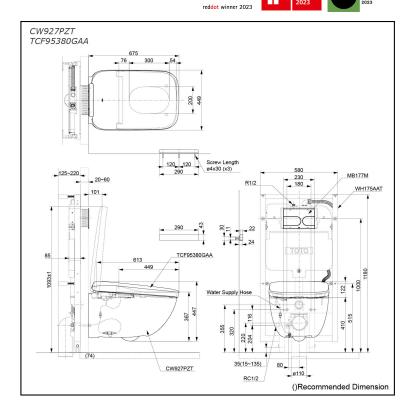

## CW927PZT / TCF95380GAA

# **S**pecifications

| Flush system:                          | TORNADO FLUSH                                                                    |
|----------------------------------------|----------------------------------------------------------------------------------|
| Water Use:                             | 4.5L / 3.0L                                                                      |
| Rough-in:                              | H=220 mm                                                                         |
| Bowl Shape:                            | Elongated                                                                        |
| Water Pressure:                        | 0.05MPa~0.75MPa                                                                  |
| Power Rating:                          | 220~240V, 50/60Hz,<br>834~845W                                                   |
| Length of Power Cord:                  | 0.5 m                                                                            |
| Material:                              | Bowl -Vitreous China<br>Seat & Cover -Plastic<br>Remote Controller<br>-Aluminium |
| Size:                                  | 449Wx675Dx447H mm                                                                |
| arts description                       |                                                                                  |
| CW927PZT<br>Water Closet Bowl (P-Trap) |                                                                                  |

- (Rough-in 220) TCF95380GAA
- WASHLET unit
- WH175AAT Concealed Cisten w/Frame
- MB177M
  Flush Panel

White (#NW1)