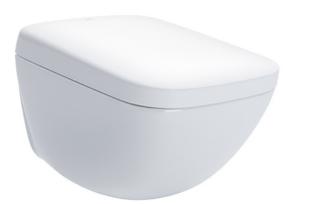

#### NEOREST WX Luxurious Smart Toilet

# Features

- New TORNADO FLUSH uses less water to produce powerful streams of water that travels along a hairpin curve of new RIMLESS DESIGN bowl creating a 360 degree of cleaning power that washes every spot
- PREMIST, a fine spray of mist making it difficult for dirt to adhere
- EWATER+ not only keeps toilet bowl and nozzle clean by preventing bacterial with sanitizing effect but is also sprayed under the seat to prevent other accumulated waste, ensures a long-lasting cleanliness
- Automatic operation: Lid opens, closes and toilet flushes when sensor is activated
- AIR-IN WONDERWAVE uses air rich water droplets to produce comfortable cleaning sensation
- HEATED SEAT with temperature control
- Auto powerful DEODORIZER activates after every usage
- Adjustable WARM AIR DRYING