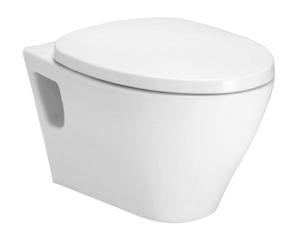

### LE BLANC WALL HUNG TOILET

### **P**eatures

- Unique sculpted design, Wall Hung Toilet
- Dual Flush System
- Skirted styling with concealed trapway for easy cleaning
- Upgrade with a Softclose Seat & Cover or WASHLET
- The Le Blanc suite: Matching toilets, lavatories and bidets

# Parts description

Seat & Cover is not included.

CW941K
 Elongated Wall Hung Closet Bowl (P-Trap) (Rough-in 220)