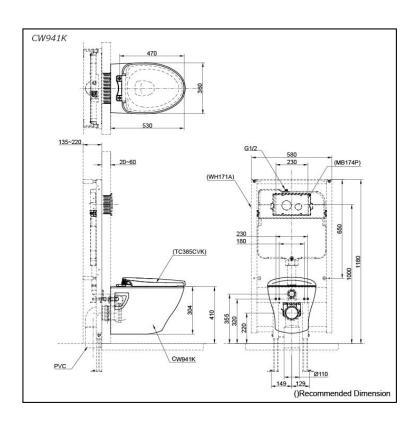

## **S**pecifications

Flush system: Wash Down
Water Use: 6L / 3L
Rough-in: H=220 mm
Bowl Shape: Elongated

Water Pressure: 0.05MPa~0.75MPa Size: 360Wx530Dx304H mm

# Parts description

Seat & Cover is not included.

CW941K
 Elongated Wall Hung Closet Bowl (P-Trap) (Rough-in 220)

#### **Optional Parts**

- WH171A Concealed Cistern w/Frame
- TC385VS Soft close Seat & Cover
- MB174P Flush Panel

White, White (CEFIONTECT)