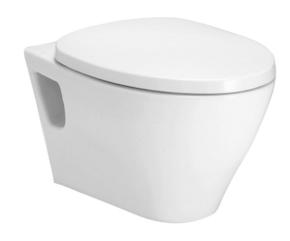

### LE BLANC WALL HUNG TOILET

### **a**eatures

- Unique sculpted design, Wall Hung Toilet
- Dual Flush System
- Skirted styling with concealed trapway for easy cleaning
- Upgrade with a Softclose Seat & Cover or WASHLET
- The Le Blanc suite: Matching toilets, lavatories and bidets

## **S**pecifications

Flush system: Wash Down
Water Use: 6L / 3L
Rough-in: H=220 mm
Bowl Shape: Elongated

Water Pressure: 0.05MPa~0.75MPa Size: 360Wx530Dx304H mm