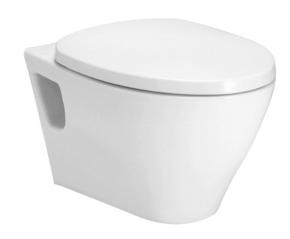

### LE BLANC WALL HUNG TOILET

### **a**eatures

- Unique sculpted design, Wall Hung Toilet
- Dual Flush System
- Skirted styling with concealed trapway for easy cleaning
- Upgrade with a Softclose Seat & Cover or WASHLET
- The Le Blanc suite: Matching toilets, lavatories and bidets

## **S**pecifications

Flush system: Wash Down
Water Use: 6L / 3L
Rough-in: H=220 mm
Bowl Shape: Elongated

Water Pressure: 0.05MPa~0.75MPa Size: 360Wx530Dx304H mm

# Parts description

Seat & Cover is not included.

CW941K
 Elongated Wall Hung Closet Bowl (P-Trap) (Rough-in 220)