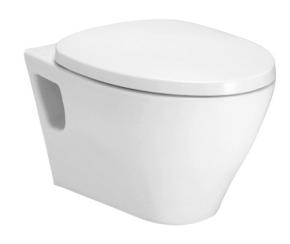

### LE BLANC WALL HUNG TOILET

### **a**eatures

- Unique sculpted design, Wall Hung Toilet
- Dual Flush System
- Skirted styling with concealed trapway for easy cleaning
- Upgrade with a Softclose Seat & Cover or WASHLET
- The Le Blanc suite: Matching toilets, lavatories and bidets

## **S**pecifications

Flush system: Wash Down
Water Use: 6L / 3L
Rough-in: H=220 mm
Bowl Shape: Elongated

Water Pressure: 0.05MPa~0.75MPa Size: 360Wx530Dx304H mm

# Parts description

Seat & Cover is not included.

CW941K
 Elongated Wall Hung Closet Bowl (P-Trap) (Rough-in 220)