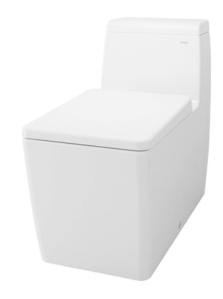

### TOJA ONE PIECE TOILET

### **a**eatures

- Stylish and sleek design, one-piece toilet
- Dual Flush System

White