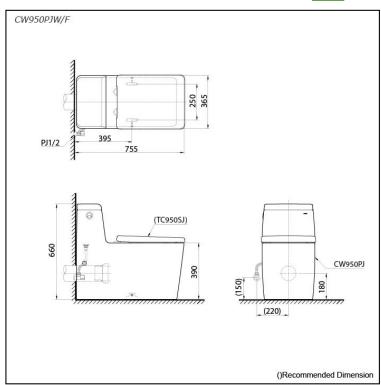

# Specifications 4 1

Flush system: Wash Down
Water Use: 4.5L / 3L
Trap Type: P-Trap
Rough-in: H=180 mm
Bowl Shape: Elongated

Water Pressure: 0.05MPa~0.75MPa Size: 365Wx755Dx660H mm

## Parts description

Seat & Cover is **included.** Stop Valve & Flexible Hose is **included.** 

- CW950PJW/F One Piece Toilet
- TX950C81WS
   Dual Flush Tank Trim w/o Stop Valve for CW950PJ
- TC950SJ
   Duroplast Seat & Cover w/ Metal Hinges & Soft Closing
- TX277SV2 Stop Valve w/ Flexible Hose
- TX215C
   Slip-in Connector