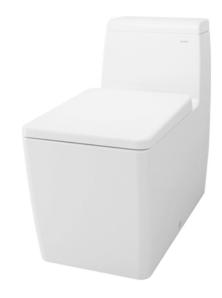

#### TOJA ONE PIECE TOILET

### **B**eatures

- Stylish and sleek design, one-piece toilet
- WATER SAVING
- Dual Flush System

White