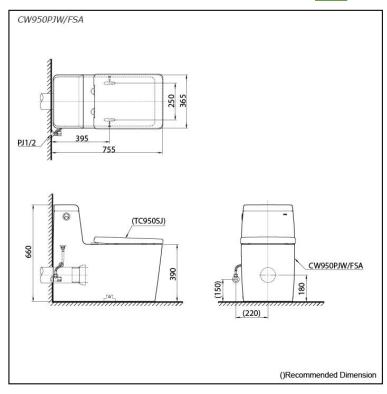

# **S**pecifications

Flush system: Wash Down
Water Use: 4.5L / 3L
Trap Type: P-Trap
Rough-in: H=180 mm
Bowl Shape: Elongated
Water Pressure: 0.05MPa=0.75M

Water Pressure: 0.05MPa~0.75MPa Size: 365Wx755Dx660H mm

# Parts description

Seat & Cover is **included.** Stop Valve & Flexible Hose is **included.** 

- CW950PJW/FSA One Piece Toilet
- TX950C81WS
   Dual Flush Tank Trim w/o Stop Valve for CW950PJ
- TC950SJ
   Duroplast Seat & Cover w/ Metal Hinges & Soft Closing
- TX277SV2 Stop Valve w/ Flexible Hose
- TX215C Slip-in Connector
- TX276C
   Fixing Bracket