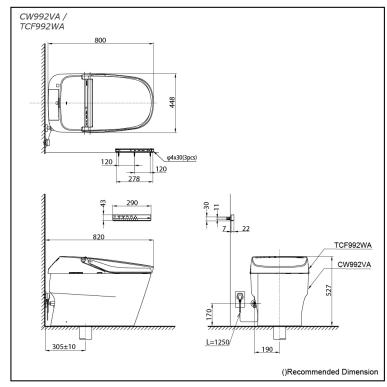

#### CW992VA / TCF992WA

## **S**pecifications

| Flush system:         | TORNADO FLUSH                                                                     |
|-----------------------|-----------------------------------------------------------------------------------|
| Water Use:            | 3.8L / 3L                                                                         |
| Rough-in:             | 305 mm                                                                            |
| Bowl Shape:           | Elongated                                                                         |
| Water Pressure:       | 0.05MPa~0.75MPa                                                                   |
| Power Rating:         | 220~240V, 50/60Hz,<br>841~851W                                                    |
| Length of Power Cord: | 1.2 m                                                                             |
| Material:             | Bowl -Vitreous China<br>Seat & Cover -Plastic<br>Remoter Controller<br>-Aluminium |
| Size:                 | 448W x 820D x 527H mm                                                             |
|                       |                                                                                   |