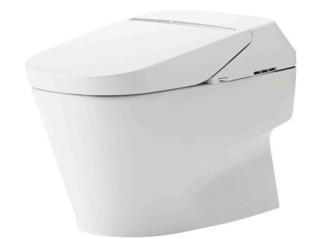

#### NEOREST XH I Luxurious Smart Toilet

#### CW992VA / TCF992WA

## Parts description

- CW992VA Elongated Closet Bowl (S-Trap) (Rough-in 305)
- TCF992WA WASHLET unit