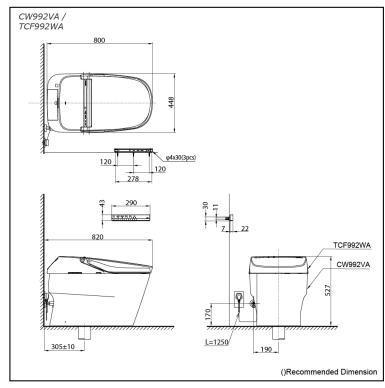

### CW992VA / TCF992WA

## **S**pecifications

| Flush system:         | TORNADO FLUSH                                                                     |
|-----------------------|-----------------------------------------------------------------------------------|
| Water Use:            | 3.8L / 3L                                                                         |
| Rough-in:             | 305 mm                                                                            |
| Bowl Shape:           | Elongated                                                                         |
| Water Pressure:       | 0.05MPa~0.75MPa                                                                   |
| Power Rating:         | 220~240V, 50/60Hz,<br>841~851W                                                    |
| Length of Power Cord: | 1.2 m                                                                             |
| Material:             | Bowl -Vitreous China<br>Seat & Cover -Plastic<br>Remoter Controller<br>-Aluminium |
| Size:                 | 448W x 820D x 527H mm                                                             |
|                       |                                                                                   |