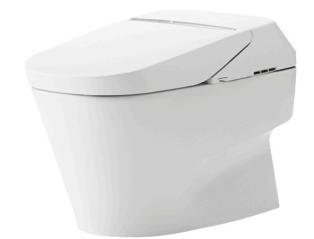

#### NEOREST XH I Luxurious Smart Toilet

### CW992VA / TCF992WA

# **F**eatures

- Luxury, stylish and elegant design
- Hybrid Ecology System
  WATER SAVING dual flush 3.8 / 3L
  Minimum required water pressure only at 0.05MPa (Dynamic)
- TORNADO FLUSH for powerful flushing effect with less amount of water
- Intergral WASHLET features front and rear warm water washing
- EWATER+ automatically spreads out and keeps clean toilet bowl and nozzle by preventing bacteria with sanitizing effect
- Automatic operation: Lid opens, closes and toilet flushes when sensor is activated
- Auto Soft light function usable for night time usage