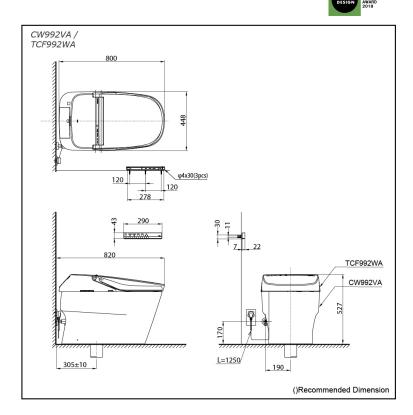

# **S**pecifications

TORNADO FLUSH Flush system:

Water Use: 3.8L / 3L Rough-in: 305 mm Bowl Shape: Elongated

Water Pressure: 0.05MPa~0.75MPa 220~240V, 50/60Hz, 841~851W Power Rating:

Length of Power 1.2 m Cord:

Material:

Bowl -Vitreous China Seat & Cover -Plastic Remoter Controller

-Aluminium

Size: 448W x 820D x 527H mm