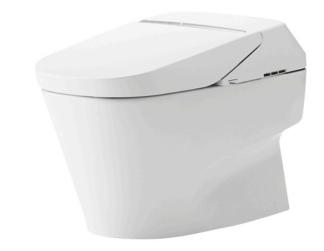

#### NEOREST XH I Luxurious Smart Toilet

## Parts description

CW992VA Elongated Closet Bowl (S-Trap) (Rough-in 305)

TCF992WA WASHLET unit