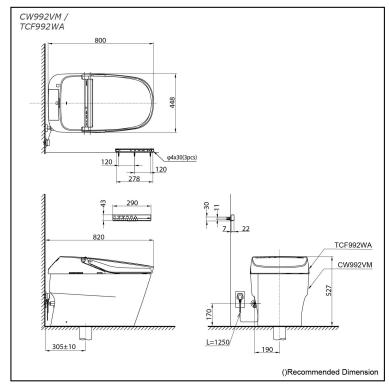

### CW992VM / TCF992WA

## **S**pecifications

| Flush system:         | TORNADO FLUSH                                                                     |
|-----------------------|-----------------------------------------------------------------------------------|
| Water Use:            | 5.0L / 3.0L                                                                       |
| Rough-in:             | 305 mm                                                                            |
| Bowl Shape:           | Elongated                                                                         |
| Water Pressure:       | 0.05MPa~0.75MPa                                                                   |
| Power Rating:         | 220~240V, 50/60Hz,<br>841~851W                                                    |
| Length of Power Cord: | 1.2 m                                                                             |
| Material:             | Bowl -Vitreous China<br>Seat & Cover -Plastic<br>Remoter Controller<br>-Aluminium |
| Size:                 | 448Wx820Dx527H mm                                                                 |
|                       |                                                                                   |