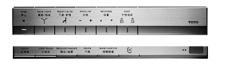

# Parts description

- CW992VM Elongated Closet Bowl (S-Trap) (Rough-in 305)
- TCF992WA
  WASHLET unit

Golors

White (CEFIONTECT)