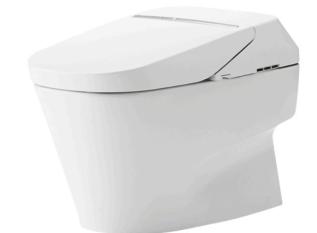

## TOILETS

#### NEOREST XH I Luxurious Smart Toilet









### CW992VM / TCF992WA

# **F**eatures

- Luxury, stylish, elegant
- Hybrid Ecology System
  WATER SAVING dual flush 5.0 / 3.0L
  Minimum required water pressure only at 0.05MPa (Dynamic)
- TORNADO FLUSH for powerful flushing effect with less amount of water
- Intergral WASHLET features front and rear warm water washing
- EWATER+ automatically spreads out and keeps clean toilet bowl and nozzle by preventing bacteria with sanitizing effect
- Automatic operation: Lid opens, closes and toilet flushes when sensor is activated
- Auto Soft light function usable for night time usage

EWATER+, highly effective sanitizer created by electrolyzed chloride ion in tap water. After use, it returns back to original state, environmental friendly

## **S**pecifications

| Flush system:         | TORN