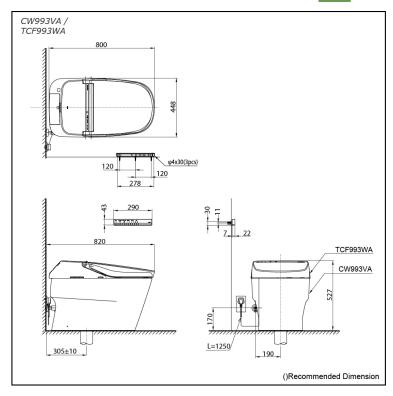

# Specifications 5

TORNADO FLUSH Flush system:

Water Use: 3.8L / 3L Rough-in: 305 mm Bowl Shape: Elongated

Water Pressure: 0.05MPa~0.75MPa 220~240V, 50/60Hz, 841~851W Power Rating:

Length of Power 1.2 m Cord:

Material:

Bowl -Vitreous China Seat & Cover -Plastic Remoter Controller -Aluminium

448Wx820Dx527H mm Size:

# Parts description

CW993VA

Elongated Closet Bowl (S-Trap) (Rough-in 305)

TCF993WA WASHLET unit