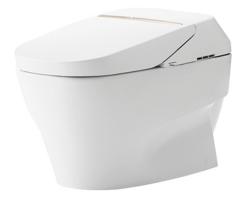

#### NEOREST XH II Luxurious Smart Toilet

### eatures

- Luxury, stylish and elegant design
- Hybrid Ecology System
  WATER SAVING dual flush 3.8 / 3L - Minimum required water pressure only at
- 0.05MPa (Dynamic) TORNADO FLUSH for powerful flushing
- effect with less amount of water Intergral WASHLET features front and rear

# Parts description

CW993VA

Elongated Closet Bowl (S-Trap) (Rough-in 305)

TCF993WA WASHLET unit