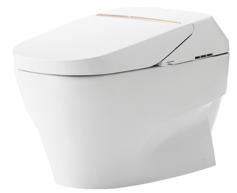

### NEOREST XH II Luxurious Smart Toilet

## eatures

- Luxury, stylish and elegant design
- Hybrid Ecology System
  WATER SAVING dual flush 3.8 / 3L
- Minimum required water pressure only at 0.05MPa (Dynamic)
- TORNADO FLUSH for powerful flushing effect with less amount of water
- Intergral WASHLET features front and rear warm water washing
- Revolutionary technology, ACTILIGHT, keeps the toilet clean on its own, ridding it both visible and invisible waste
- Automatic operation: Lid opens, closes and toilet flushes when sensor is activated
- Auto Soft light function usable for night time

# Parts description

CW993VA

Elongated Closet Bowl (S-Trap) (Rough-in 305)

TCF993WA WASHLET unit