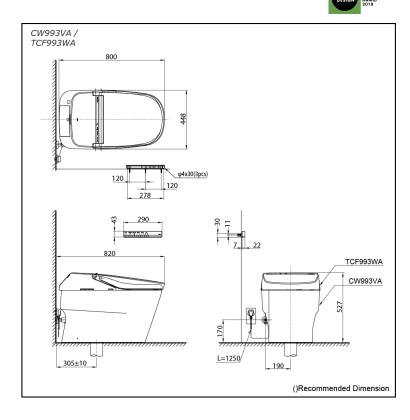

### CW993VA / TCF993WA

# Specifications 5

TORNADO FLUSH Flush system:

Water Use: 3.8L / 3L Rough-in: 305 mm Bowl Shape: Elongated

Water Pressure: 0.05MPa~0.75MPa 220~240V, 50/60Hz, 841~851W Power Rating:

Length of Power 1.2 m Cord:

Material:

Bowl -Vitreous China Seat & Cover -Plastic Remoter Controller -Aluminium

448Wx820Dx527H mm Size:

# Parts description

CW993VA

Elongated Closet Bowl (S-Trap) (Rough-in 305)

TCF993WA WASHLET unit