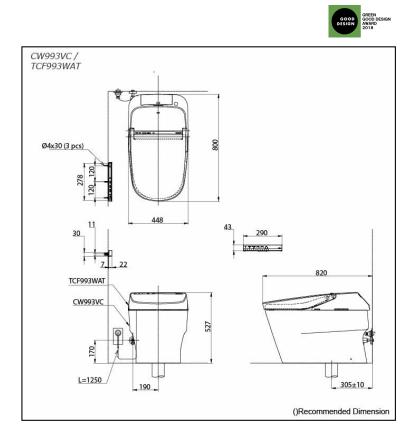

## CW993VC / TCF993WAT

## **S**pecifications

| Flush system:         | TORNADO FLUSH                                                                     |
|-----------------------|-----------------------------------------------------------------------------------|
| Water Use:            | 6L / 3L                                                                           |
| Rough-in:             | 305 mm (S-Trap)                                                                   |
| Bowl Shape:           | Elongated                                                                         |
| Water Pressure:       | 0.2MPa~0.75MPa                                                                    |
| Power Rating:         | 220~240V, 50/60Hz,<br>841~851W                                                    |
| Length of Power Cord: | 1.2 m                                                                             |
| Material:             | Bowl -Vitreous China<br>Seat & Cover -Plastic<br>Remoter Controller<br>-Aluminium |
| Size:                 | 448W x 820D x 527H mm                                                             |
| arts description      |                                                                                   |