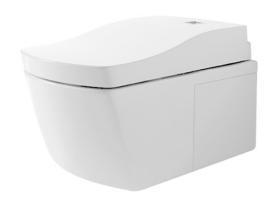

#### NEOREST LE I Wall Hung Smart Toilet

## eatures

- Luxury, elegant and seamless design
- TORNADO FLUSH for powerful flushing effect with less amount of water
- Intergral WASHLET features front and rear warm water washing
- EWATER+ keeps toilet bowl and nozzle clean by preventing bacteria with sanitizing
- Automatic operation: Lid opens, closes and toilet flushes when sensor is activated
- Auto soft light function usable for night time usage