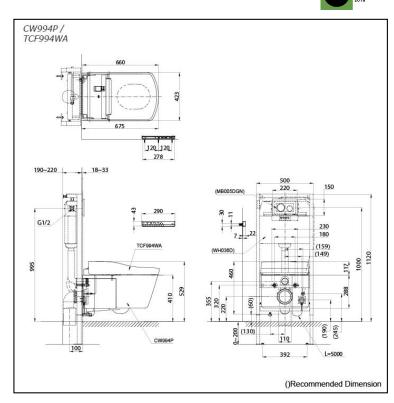

### CW994P / TCF994WA

# Specifications 5

Flush system: TORNADO FLUSH

Water Use: 4.5L / 3L Rough-in: H=220 mm Bowl Shape: Elongated

0.05MPa~0.75MPa Water Pressure: 220~240V, 50/60Hz, 839~849W Power Rating:

Length of Power 1.0 m

Cord:

Size: 423Wx675Dx460H mm

# Parts description

CW994P

Water Closet Bowl (P-Trap) (Rough-in 220)

- TCF994WA WASHLET Unit
- WH036D Concealed Cistern w/Frame
- MB005DGN Flush Panel

White (CEFIONTECT)