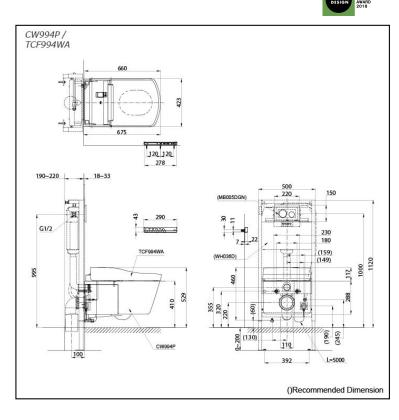

#### CW994P / TCF994WA

# Specifications

| Flush system:         | TORNADO FLUSH                  |
|-----------------------|--------------------------------|
| Water Use:            | 4.5L / 3L                      |
| Rough-in:             | H=220 mm                       |
| Bowl Shape:           | Elongated                      |
| Water Pressure:       | 0.05MPa~0.75MPa                |
| Power Rating:         | 220~240V, 50/60Hz,<br>839~849W |
| Length of Power Cord: | 1.0 m                          |
| Size:                 | 423Wx675Dx460H mm              |

## **P**arts description

- CW994P Water Closet Bowl (P-Trap) (Rough-in 220)
- TCF994WA
  WASHLET Unit
- WH036D
  Concealed Cistern w/Frame
- MB005DGN Flush Panel

Golors

White (CEFIONTECT)