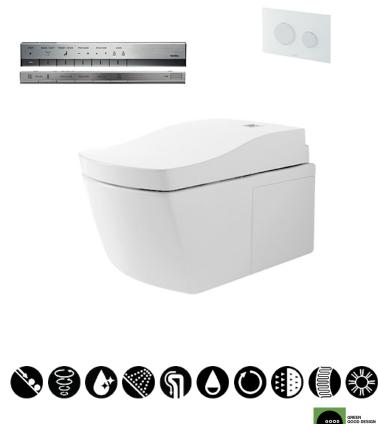

#### NEOREST LE I Wall Hung Smart Toilet

#### CW994P / TCF994WA

# **F**eatures

- Luxury, elegant and seamless design
- TORNADO FLUSH for powerful flushing effect with less amount of water
- Intergral WASHLET features front and rear warm water washing
- EWATER+ keeps toilet bowl and nozzle clean by preventing bacteria with sanitizing effect
- Automatic operation: Lid opens, closes and toilet flushes when sensor is activated
- Auto soft light function usable for night time usage

EWATER+, highly effective sanitizer created by electrolyzed chloride ion in tap water. After use, it returns back to original state, environmental friendly

## **P**arts description

- CW994P Water Closet Bowl (P-Trap) (Rough-in 220)
- TCF994WA
  WASHLET Unit
- WH036D
  Concealed Cistern w/Frame
- MB005DGN Flush Panel

Golors

White (CEFIONTECT)