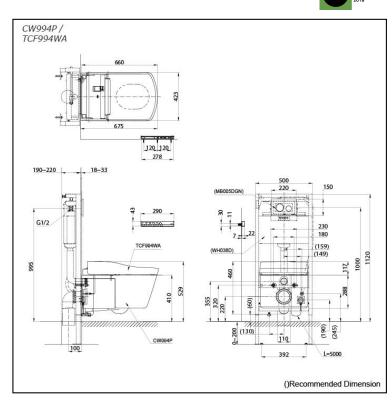

### CW994P / TCF994WA

# Specifications 5

Flush system: TORNADO FLUSH

Water Use: 4.5L / 3L Rough-in: H=220 mm Bowl Shape: Elongated

0.05MPa~0.75MPa Water Pressure: 220~240V, 50/60Hz, 839~849W Power Rating:

Length of Power 1.0 m

Cord:

Size: 423Wx675Dx460H mm

# Parts description

CW994P

Water Closet Bowl (P-Trap) (Rough-in 220)

TCF994WA WASHLET Unit

WH036D

Concealed Cistern w/Frame

MB005DGN Flush Panel

White (CEFIONTECT)