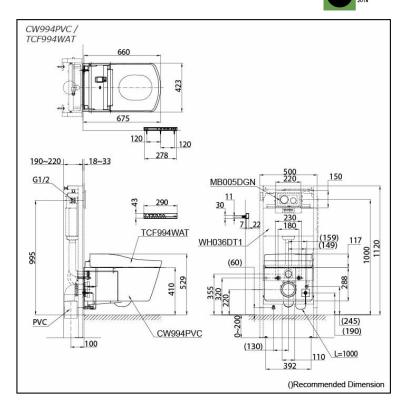

## CW994PVC / TCF994WAT

# Specifications

| Flush system:         | TORNADO FLUSH                  |
|-----------------------|--------------------------------|
| Water Use:            | 4.5L / 3L                      |
| Rough-in:             | H=220 mm (P-Trap)              |
| Water Pressure:       | 0.05MPa~0.75MPa                |
| Power Rating:         | 220~240V, 50/60Hz,<br>839~849W |
| Length of Power Cord: | 1.0 m                          |
| Size:                 | 423W x 675D x 461H mm          |

### Parts description

Fittings and Seat & Cover are not included

- CW994PVC
  Wall Hung Toilet
- TCF994WAT
  WASHLET Unit

**Optional Parts** 

- WH036DT1 Concealed Cistern w/Frame
- MB005DGN Flush Panel

Golors