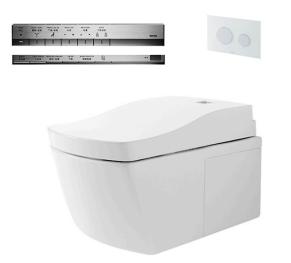

#### NEOREST LE I Wall Hung Smart Toilet

# **F**eatures

- Luxury, elegant and seamless design
- TORNADO FLUSH for powerful flushing effect with less amount of water
- Intergral WASHLET features front and rear warm water washing
- EWATER+ keeps toilet bowl and nozzle clean by preventing bacteria with sanitizing effect
- Automatic operation: Lid opens, closes and toilet flushes when sensor is activated
- Auto soft light function usable for night time usage

### Parts description

Fittings and Seat & Cover are not included

- CW994PVC
  Wall Hung Toilet
- TCF994WAT
  WASHLET Unit

**Optional Parts** 

- WH036DT1 Concealed Cistern w/Frame
- MB005DGN Flush Panel

Golors