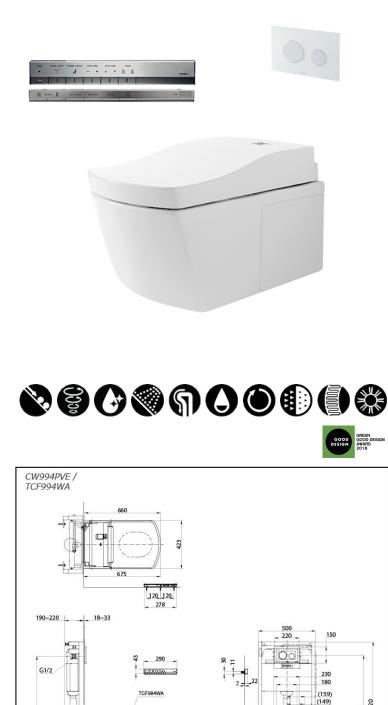

#### TOILETS

#### NEOREST LE I Wall Hung Smart Toilet



460

8 (130)

110

392

355 320 220

600

10

CV

#### CW994PVE / TCF994WA

## **F**eatures

- Luxury, elegant and seamless design
- TORNADO FLUSH for powerful flushing effect with less amount of water
- Intergral WASHLET features front and rear warm water washing
- EWATER+ keeps toilet bowl and nozzle clean by preventing bacteria with sanitizing effect
- Automatic operation: Lid opens, closes and toilet flushes when sensor is activated
- Auto soft light function usable for night time usage

EWATER+, highly effective sanitizer created by electrolyzed chloride ion in tap water. After use, it returns back to original state, environmental friendly

# Specifications

| Flush system:         | TORNADO FLUSH                  |
|-----------------------|--------------------------------|
| Water