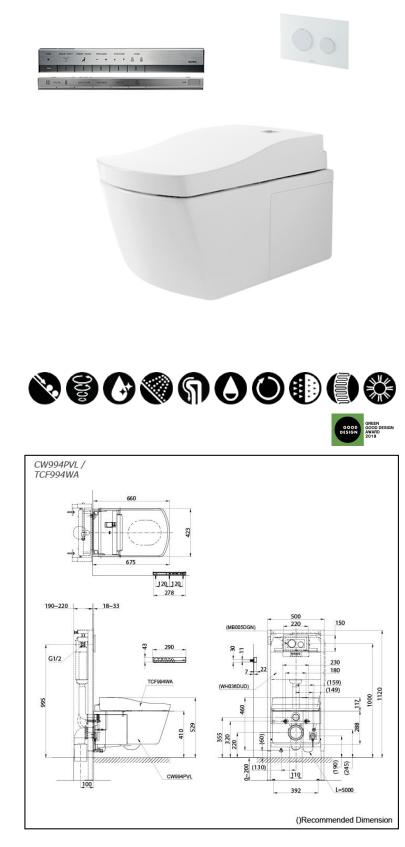

#### CW994PVL / TCF994WA

# Specifications

| Flush system:         | TORNADO FLUSH                  |
|-----------------------|--------------------------------|
| Water Use:            | 4.5L / 3L                      |
| Rough-in:             | H=220 mm                       |
| Bowl Shape:           | Elongated                      |
| Water Pressure:       | 0.05MPa~0.75MPa                |
| Power Rating:         | 220~240V, 50/60Hz,<br>839~849W |
| Length of Power Cord: | 1.0 m                          |

Size:

423Wx675Dx460H mm

## **Parts description**

WASHLET included

- CW994PVL Water Closet Bowl (P-Trap) (Rough-in 220)
- TCF994WA
  WASHLET Unit

#### **Optional Parts**

- WH036DUD Concealed Cistern w/Frame
- MB005DGN Flush Panel

Golors

White (CEFIONTECT)

Certifications