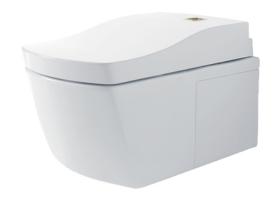

#### NEOREST LE II Wall Hung Smart Toilet

## eatures

- Luxury, elegant and seamless design
- Revolutionary technology, ACTILIGHT, ridding both visible and invisible waste
- TORNADO FLUSH for powerful flushing effect with less amount of water
- Intergral WASHLET features front and rear warm water washing
- Automatic operation: Lid opens, closes and toilet flushes when sensor is activated
- Auto soft light function usable for night time

Size: 423Wx675Dx460H mm