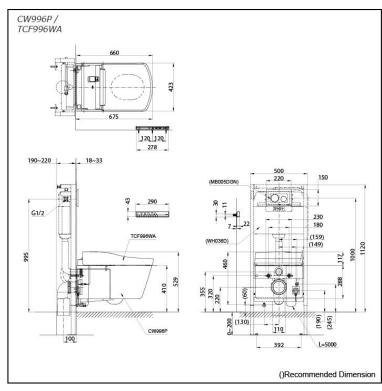

### CW996P / TCF996WA

Size: 423Wx675Dx460H mm

# Parts description

CW996P

Water Closet Bowl (P-Trap) (Rough-in 220)

- TCF996WA WASHLET Unit
- WH036D Concealed Cistern w/Frame
- MB005DGN

White (CEFIONTECT)