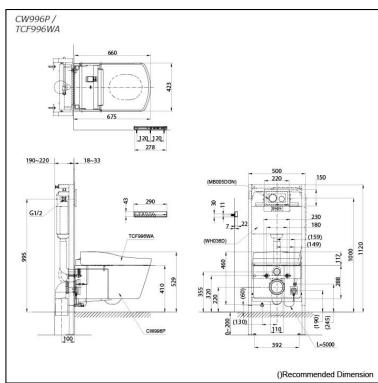

### CW996P / TCF996WA

Size: 423Wx675Dx460H mm

# Parts description

CW996P

Water Closet Bowl (P-Trap) (Rough-in 220)

- TCF996WA WASHLET Unit
- WH036D Concealed Cistern w/Frame
- MB005DGN

White (CEFIONTECT)