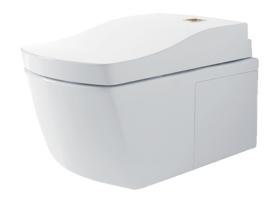

#### NEOREST LE II Wall Hung Smart Toilet

## eatures

- Luxury, elegant and seamless design
- Revolutionary technology, ACTILIGHT, ridding both visible and invisible waste
- TORNADO FLUSH for powerful flushing effect with less amount of water
- Intergral WASHLET features front and rear warm water washing
- Automatic operation: Lid opens, closes and toilet flushes when sensor is activated
- Auto soft light function usable for night time