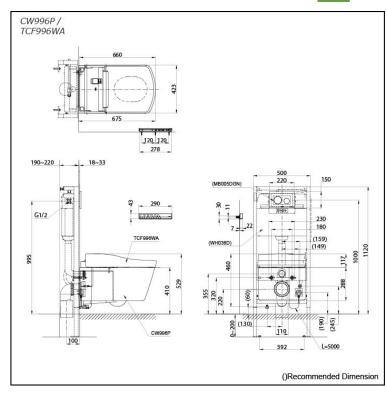

### CW996P / TCF996WA

# Specifications 5

TORNADO FLUSH Flush system:

Water Use: 4.5L / 3L Rough-in: H=220 mm Bowl Shape: Elongated

0.05MPa~0.75MPa Water Pressure: 220~240V, 50/60Hz, Power Rating:

839~849W

Length of Power 1.0 m

Cord:

Size: 423Wx675Dx460H mm

# Parts description

CW996P

Water Closet Bowl (P-Trap) (Rough-in 220)

TCF996WA WASHLET Unit

WH036D

Concealed Cistern w/Frame

MB005DGN

Golors