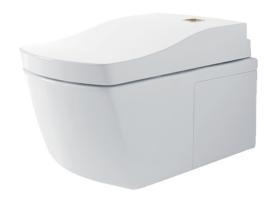

#### NEOREST LE II Wall Hung Smart Toilet

## eatures

- Luxury, elegant and seamless design
- Revolutionary technology, ACTILIGHT, ridding both visible and invisible waste
- TORNADO FLUSH for powerful flushing effect with less amount of water
- Intergral WASHLET features front and rear warm water washing
- Automatic operation: Lid opens, closes and toilet flushes when sensor is activated
- Auto soft light function usable for night time

Size: 423Wx675Dx460H mm