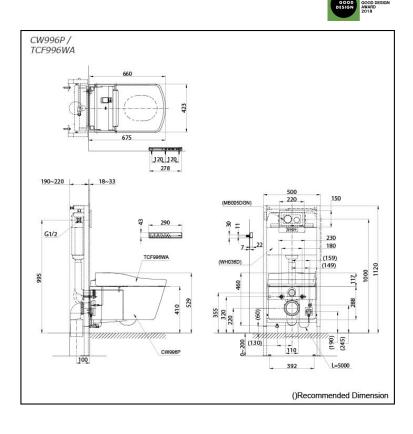

#### CW996P / TCF996WA

### **S**pecifications

| Flush system:         | TORNADO FLUSH                  |
|-----------------------|--------------------------------|
| Water Use:            | 4.5L / 3L                      |
| Rough-in:             | H=220 mm                       |
| Bowl Shape:           | Elongated                      |
| Water Pressure:       | 0.05MPa~0.75MPa                |
| Power Rating:         | 220~240V, 50/60Hz,<br>839~849W |
| Length of Power Cord: | 1.0 m                          |
| Size:                 | 423Wx675Dx460H mm              |

### Parts description

- Water Closet Bowl (P-Trap) (Rough-in 220)
- TCF996WA WASHLET Unit
- WH036D
  Concealed Cistern w/Frame
- MB005DGN Flush Panel

Golors

White (CEFIONTECT)