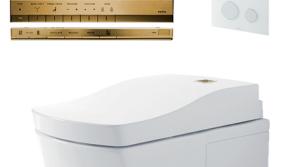

#### NEOREST LE II Wall Hung Smart Toilet

## **F**eatures

- Luxury, elegant and seamless design
- Revolutionary technology, ACTILIGHT, ridding both visible and invisible waste
- TORNADO FLUSH for powerful flushing effect with less amount of water
- Intergral WASHLET features front and rear warm water washing
- Automatic operation: Lid opens, closes and toilet flushes when sensor is activated
- Auto soft light function usable for night time usage

### Parts description

- Water Closet Bowl (P-Trap) (Rough-in 220)
- TCF996WA WASHLET Unit
- WH036D
  Concealed Cistern w/Frame
- MB005DGN Flush Panel

Golors

White (CEFIONTECT)