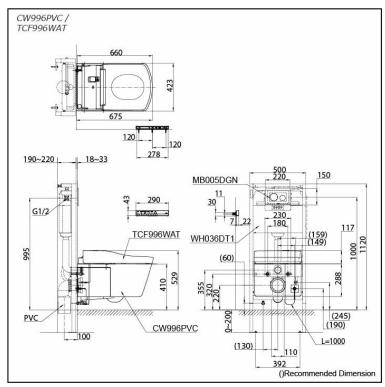

# Specifications 5

TORNADO FLUSH Flush system:

Water Use: 4.51 / 31

H=220 mm (P-Trap) Rough-in: Water Pressure: 0.05MPa~0.75MPa 220~240V, 50/60Hz, Power Rating:

839~849W

Length of Power 1.0 m

Cord:

Size: 423W x 675D x 461H mm

# Parts description

Fittings and Seat & Cover are not included

- CW996PVC Wall Hung Toilet
- TCF996WAT WASHLET Unit

#### **Optional Parts**

- WH036DT1 Concealed Cistern w/Frame
- MB005DGN Flush Panel

White (CEFIONTECT)