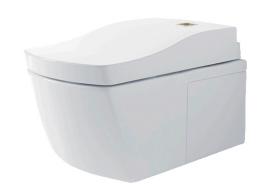

### CW996PVC/ TCF996WAT

### NEOREST LE II Wall Hung Smart Toilet

# Parts description

Fittings and Seat & Cover are not included

- CW996PVC Wall Hung Toilet
- TCF996WAT WASHLET Unit