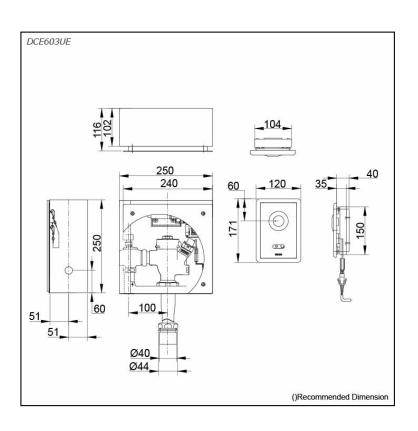

## DCE603UE

# **S**pecifications

| Toilet Sensor<br>Switch (Cover)<br>Size: | 120W x 1.5D x 171H mm |
|------------------------------------------|-----------------------|
| Water Pressure:                          | 0.07MPa~0.75MPa       |
| Flush Volume:                            | 6L                    |
| Power Supply :                           | AC 220V Operated      |
| Material:                                | Tempered Glass        |
|                                          |                       |