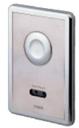

#### Concealed Toilet Sensor Flush Valve

# **S**pecifications

| Toilet Sensor<br>Switch (Cover)<br>Size: | 120W x 1.5D x 171H mm |
|------------------------------------------|-----------------------|
| Water Pressure:                          | 0.07MPa~0.75MPa       |
| Flush Volume:                            | 6L                    |
| Power Supply :                           | AC 220V Operated      |
| Material:                                | Tempered Glass        |
|                                          |                       |

#### • DCE603UE

Concealed Toilet Sensor Flush Valve w/ Box (AC 220V Operated)