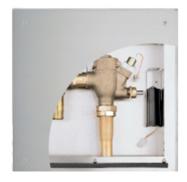

#### Parts description

Vacuum Breaker Included

#### • DCE603UE

Concealed Toilet Sensor Flush Valve w/ Box (AC 220V Operated)