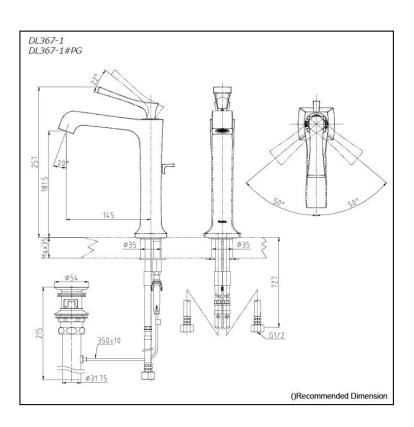

## DL367-1 DL367-1#PG

#### Parts description

DL367-1
DL367-1#PG
Single Lever Lavatory Faucet
(w/ Pop-up Waste)

18052024

Flow Rate DL367-1 DL367-1#PG 6 5 4 3 Flow Rate (L/min) 2 1 0 0.05 0.1 0.2 0.3 0.4 0.5 0.6 0.7 0.75 Pressure (mPa) FAUCETS