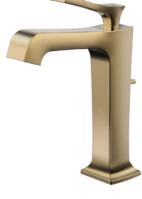

## FAUCETS

CLASSIC SERIES Single Lever Lavatory Faucet (w/ Pop-up Waste)

# **F**eatures

- Classic Styling
- TOTO aerated water technology, ECOCAP adds air to the water to achieve full water jet with less amount of water usage
- One push pop-up waste

### **S**pecifications

| Finish:   |  |
|-----------|--|
| Material: |  |

- Chrome - Gold (#PG)

rial: Brass

Water Pressure: 0.05MPa~0.75MPa