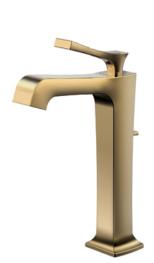

# **FAUCETS**

**CLASSIC SERIES** Single Lever Lavatory Faucet (w/ Pop-up Waste)

# eatures

- **Classic Styling**
- TOTO aerated water technology, ECOCAP adds air to the water to achieve full water jet with less amount of water usage
- One push pop-up waste

### pecifications S

| Finish:   | - Chi<br>- Gol |
|-----------|----------------|
| Material: | Bras           |
|           | 0.05           |

rome old (#PG) ss

Water Pressure: 0.05MPa~0.75MPa