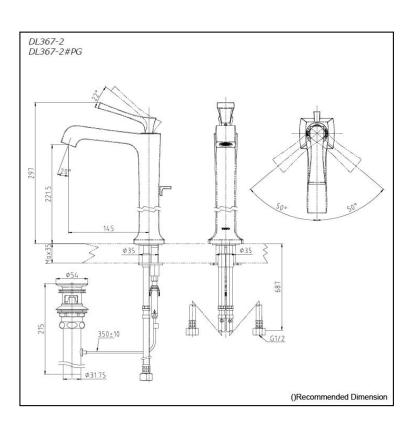

# DL367-2 DL367-2#PG

#### arts description D

DL367-2 DL367-2#PG Single Lever Extended Lavatory Faucet (w/ Pop-up Waste)

Flow Rate DL367-2 DL367-2#PG 6 5 4 3 Flow Rate (L/min) 2 1 0 0.05 0.1 0.2 0.3 0.4 0.5 0.6 0.7 0.75 Pressure (mPa) FAUCETS