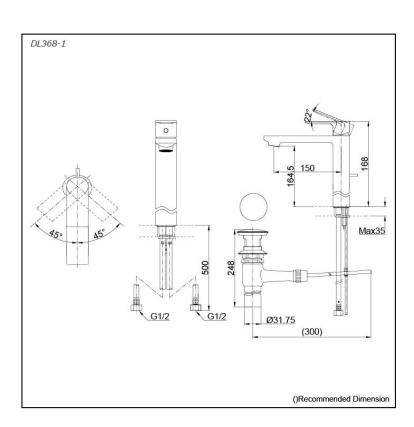

# DL368-1

### Parts description

 DL368-1 Single Lavatory Faucet (w/ Pop-Up Waste)