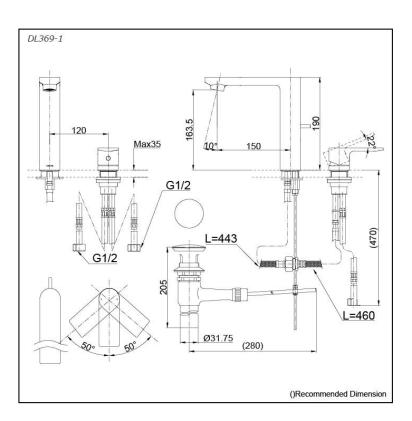

# DL369-1

### Parts description

 DL369-1

 Handle Lavatory Faucet (w/ Pop-Up Waste)

FAUCETS