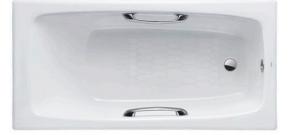

#### ENAMELED CAST IRON Non-Apron Bathtub

## FBY1520HPE FBY1520PE

# Features

- Cast iron construction provides years of durability
- Slip-resistance surface
- Handgrip on both sides (FBY1520HPE)

## Parts description

Fittings is not included.

- FBY1520HPE Enameled Cast Iron Non-Apron Bathtub (w/ Hand Grip)
- FBY1520PE Enameled Cast Iron Non-Apron Bathtub (w/o Hand Grip)