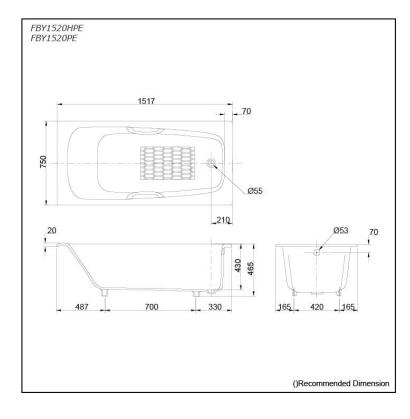

## FBY1520HPE FBY1520PE

### **S**pecifications

| Size:            | 1517W x 750D x 465H mm |
|------------------|------------------------|
| Material:        | Enameled Cast Iron     |
| Actual Capacity: | 195L                   |
| Pop-up Waste:    | Not Included           |