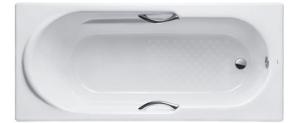

# Features

- Elegant, graceful design gives a comfortable experience
- With Headrest and armrest providing comfortable bathing experience
- Cast iron construction provides years of durability
- Slip-resistance surface
- Dedicated handgrip on both sides (FBY1530NHPE)

### Parts description

Fittings is not included.

- FBY1530NHPE Enameled Cast Iron Non-Apron Bathtub (w/ Hand Grip)
- FBY1530NPE Enameled Cast Iron Non-Apron Bathtub (w/o Hand Grip)

**Optional Parts** 

Golors