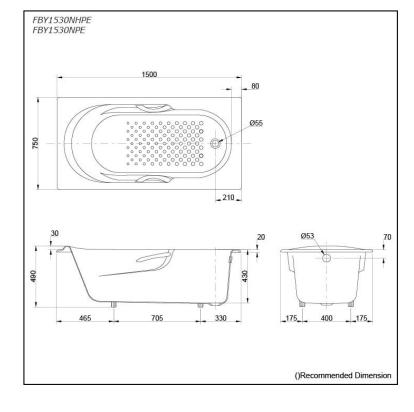

### FBY1530NHPE FBY1530NPE

# **S**pecifications

| Size:            | 1500W x 750D x 490H mm |
|------------------|------------------------|
| Material:        | Enameled Cast Iron     |
| Actual Capacity: | 170L                   |
| Pop-up Waste:    | Not Included           |
|                  |                        |