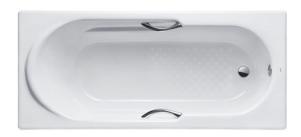

#### ENAMELED CAST IRON Non-Apron Bathtub

### **B**eatures

- Elegant, graceful design gives a comfortable experience
- With Headrest and armrest providing comfortable bathing experience
- Cast iron construction provides years of durability
- Slip-resistance surface
- Dedicated handgrip on both sides (FBY1530NHPE)

## Parts description

Fittings is **not included.** 

FBY1530NHPE

Enameled Cast Iron Non-Apron Bathtub (w/ Hand Grip)

FBY1530NPE
 Enameled Cast Iron Non-Apron Bathtub (w/o Hand Grip)