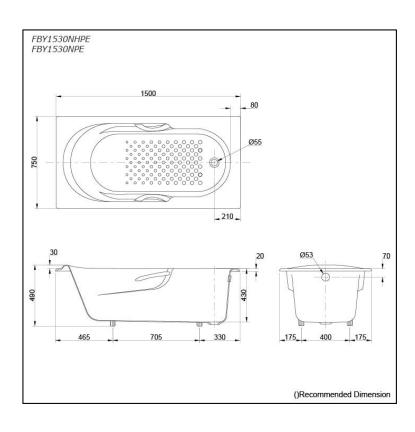

## **S**pecifications

Size: 1500W x 750D x 490H mm

Material: Enameled Cast Iron

Actual Capacity: 170L
Pop-up Waste: Not Included

## Parts description

Fittings is **not included.** 

FBY1530NHPE

Enameled Cast Iron Non-Apron Bathtub (w/ Hand Grip)

FBY1530NPE
 Enameled Cast Iron Non-Apron Bathtub (w/o Hand Grip)