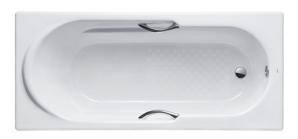

#### ENAMELED CAST IRON Non-Apron Bathtub

## **P**eatures

- Elegant, graceful design gives a comfortable experience
- With Headrest and armrest providing comfortable bathing experience
- Cast iron construction provides years of durability
- Slip-resistance surface
- Dedicated handgrip on both sides (FBY1530NHPE)

## Parts description

Fittings is **not included.** 

• FBY1530NHPE Enameled Cast Iron Non-Apron Bathtub (w/ Hand Grip)

FBY1530NPE
 Enameled Cast Iron Non-Apron Bathtub (w/o Hand Grip)