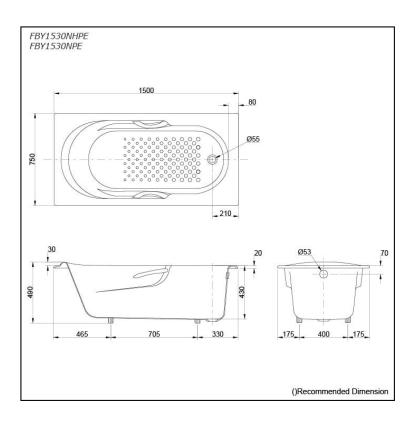

## **S**pecifications

Size: 1500W x 750D x 490H mm

Material: Enameled Cast Iron

Actual Capacity: 170L
Pop-up Waste: Not Included

## Parts description

Fittings is **not included.** 

• FBY1530NHPE Enameled Cast Iron Non-Apron Bathtub (w/ Hand Grip)

FBY1530NPE
 Enameled Cast Iron Non-Apron Bathtub (w/o Hand Grip)