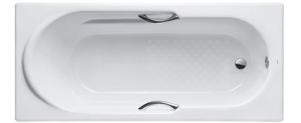

#### ENAMELED CAST IRON Non-Apron Bathtub

### FBY1530NHPE FBY1530NPE

## Features

- Elegant, graceful design gives a comfortable experience
- With Headrest and armrest providing comfortable bathing experience
- Cast iron construction provides years of durability
- Slip-resistance surface
- Dedicated handgrip on both sides (FBY1530NHPE)

### Parts description

Fittings is not included.

- FBY1530NHPE Enameled Cast Iron Non-Apron Bathtub (w/ Hand Grip)
- FBY1530NPE Enameled Cast Iron Non-Apron Bathtub (w/o Hand Grip)

**Optional Parts** 

Golors