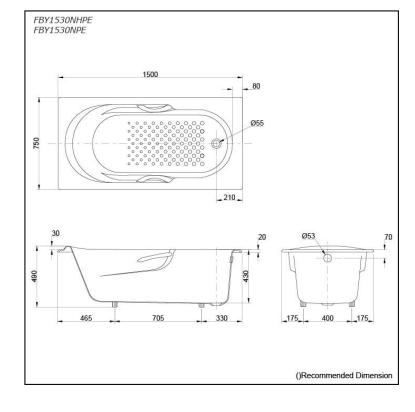

### FBY1530NHPE FBY1530NPE

# **S**pecifications

| Size:            | 1500W x 750D x 490H mm |
|------------------|------------------------|
| Material:        | Enameled Cast Iron     |
| Actual Capacity: | 170L                   |
| Pop-up Waste:    | Not Included           |
|                  |                        |