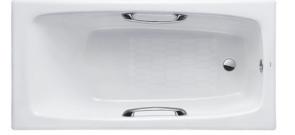

#### ENAMELED CAST IRON Non-Apron Bathtub

# **F**eatures

- Cast iron construction provides years of durability
- Slip-resistance surface
- Handgrip on both sides (FBY1600HPE)

## Parts description

Fittings is not included.

- FBY1600HPE Enameled Cast Iron Non-Apron Bathtub (w/ Hand Grip)
- FBY1600PE Enameled Cast Iron Non-Apron Bathtub (w/o Hand Grip)