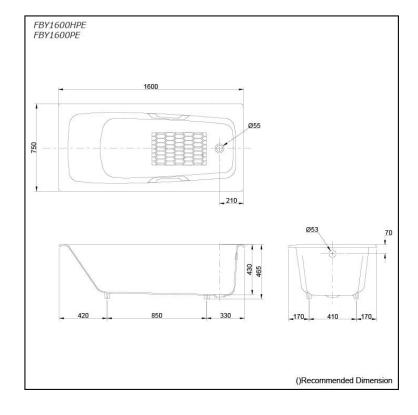

## FBY1600HPE FBY1600PE

### **S**pecifications

| Size:            | 1600W x 750D x 465H mm |
|------------------|------------------------|
| Material:        | Enameled Cast Iron     |
| Actual Capacity: | 205L                   |
| Pop-up Waste:    | Not Included           |