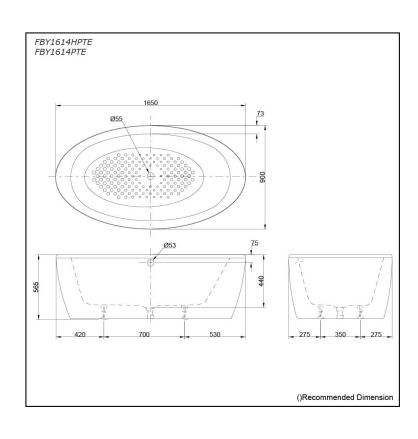

#### FBY1614HPTE FBY1614PTE

## Specifications 4 1

Size: 1650W x 900D x 565H mm Material: Enameled Cast Iron

Actual Capacity: 185L

Pop-up Waste: Included (Metal Waste Fitting)