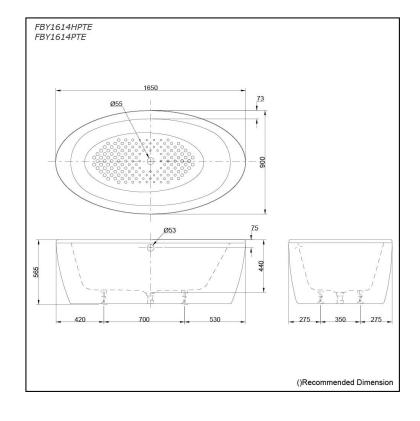

## **S**pecifications

Size: Material: Actual Capacity: Pop-up Waste:

1650W x 900D x 565H mm Enameled Cast Iron : 185L Included (Metal Waste Fitting)

### Parts description