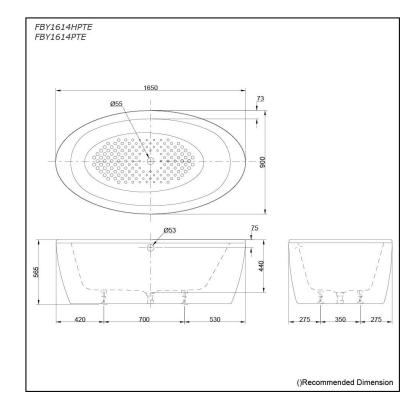

## FBY1614HPTE FBY1614PTE

## **S**pecifications

Size: Material: Actual Capacity: Pop-up Waste:

1650W x 900D x 565H mm Enameled Cast Iron : 185L Included (Metal Waste Fitting)