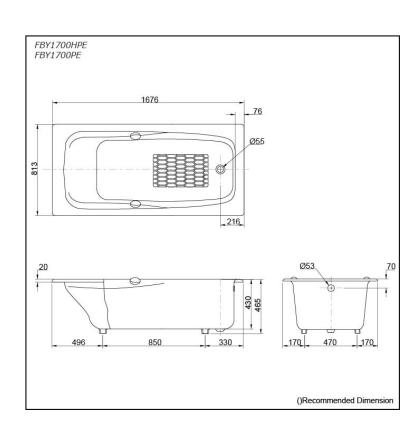

## **S**pecifications

Size: 1676W x 813D x 465H mm

Material: Enameled Cast Iron

Material. Enameled Cast IIC

Actual Capacity: 235L
Pop-up Waste: Not Included