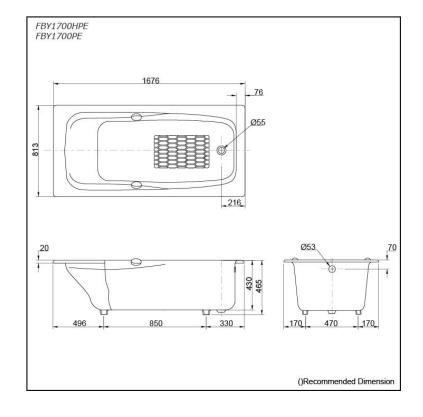

## FBY1700HPE FBY1700PE

## **S**pecifications

| Size:            | 1676W x 813D x 465H mm |
|------------------|------------------------|
| Material:        | Enameled Cast Iron     |
| Actual Capacity: | 235L                   |
| Pop-up Waste:    | Not Included           |

## **P**arts description